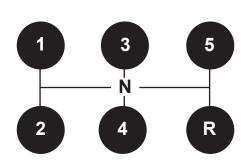

er vehicles and light commercial trucks. All gears are helical and shaved finished.

The all aluminum, end-load transmission utilizes an integrated clutch housing and extension housing.

## TR-3655 Features at a Glance:

- · Direct shift or semi-remote shifting systems available
- Lightweight design at 64 kg (141 lb) dry
- Three-piece aluminum end-load design with separate bell housing
- All gears synchronized, including reverse
- All gears are helical, case hardened and shaved finished for maximum strength
- Needle bearings under all gears reduces friction and noise
- Taper bearings on the input, main and counter shafts provide ample torque capacity
- Strut type synchronizers for all gears
- Power Take Off (PTO) provision available
- Designs available for four wheel drive configurations



Shift Pattern



## **TREMEC TR-3655<sup>™</sup> Transmission**

5-Speed RWD Manual Transmission



| TREMEC TR-3655 Transmission Specifications                                                                          |                                                                                    |                     |                     |                     |
|---------------------------------------------------------------------------------------------------------------------|------------------------------------------------------------------------------------|---------------------|---------------------|---------------------|
| Туре:                                                                                                               | Rear wheel drive, five-speed manual