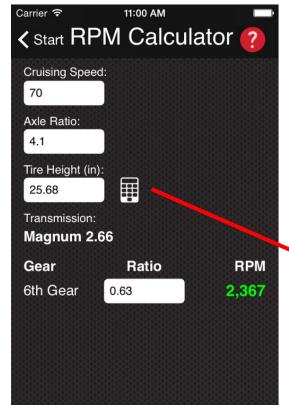

## TREMEC Toolbox RPM Calculator Instructions

This calculator is designed to give the approximate engine RPM (revolutions per minute) based on data entered.

Engine RPM, or the speed at which the engine turns, can be calculated at any speed given the vehicle's tire size, axle ratio and final transmission gear ratio.

Scroll through the list of popular transmissions to find yours. Change input variables (cruising speed, axle ratio, tire height, and transmission model) to determine your engine RPM in top gear.

For the Tire Height field, enter your tire diameter in inches or press the calculator icon to launch the Tire Size Calculator to determine this information.