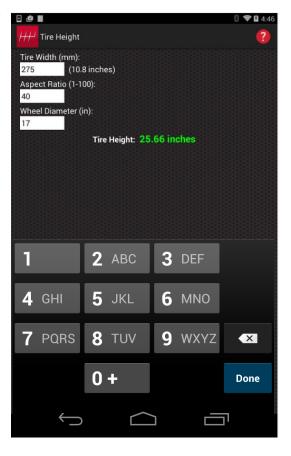

Scroll through the list of popular transmissions to find yours. Change input variables (cruising speed, axle ratio, tire height, and transmission model) to determine your engine RPM in top gear.

For the Tire Height field, enter your tire diameter in inches or press the calculator icon to launch the Tire Size Calculator to determine this information.